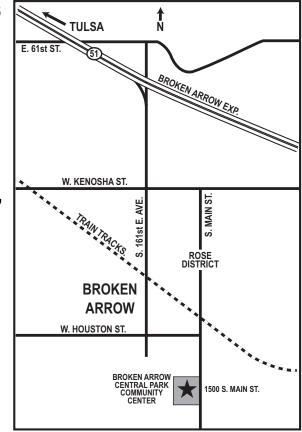

#### LOCATION

Broken Arrow Central Park Community Center, 1500 S. Main St., Broken Arrow, Okla. 74012