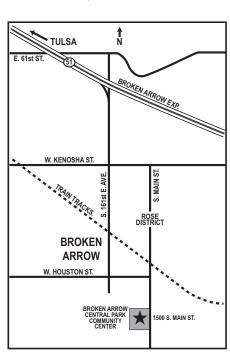

#### LOCATION

Broken Arrow Central Park Community Center, 1500 S. Main St., Broken Arrow, Okla. 74012